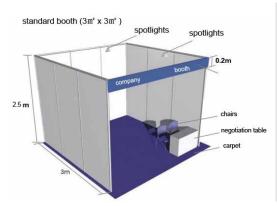

## **Participation Fees**

| Booth Type            |         | Overseas Enterprise |  |
|-----------------------|---------|---------------------|--|
|                       |         |                     |  |
| Standard Booth        | 3m × 3m | USD 5,000/9m2       |  |
|                       |         |                     |  |
| Deluxe Standard Booth | 3m × 3m | USD 5,380/9m2       |  |
|                       |         |                     |  |
| Raw Space (Min. 36m2) | 6mX6m   | USD 500/m2          |  |

Standard booth package: 3-sided partitions, 1 negotiation table, 2 chairs, company sign in Chinese and English, 2 spotlights, 1 power socket (220W/5A), and fully-floored carpet. Expenses on any other furniture shall be borne by exhibitors. Raw space fee consists of a show space, carpet, security and booth cleaning service.