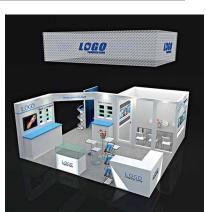

|         | Overseas Enterprise |  |
|-----------------------|---------|---------------------|--|
|                       |         |                     |  |
| Standard Booth        | 3m × 3m | USD 5,000/9m2       |  |
|                       |         |                     |  |
| Deluxe Standard Booth | 3m × 3m | USD 5,380/9m2       |  |
|                       |         |                     |  |
| Raw Space (Min. 36m2) | 6mX6m   | USD 500/m2          |  |

Standard booth package: 3-sided partitions, 1 negotiation table, 2 chairs, company sign in Chinese and English, 2 spotlights, 1 power socket (220W/5A), and fully-floored carpet. Expenses on any other furniture shall be borne by exhibitors. Raw space fee consists of a show space, carpet, security and booth cleaning service.









# Contact Us

Tel: +86-21-31078231 E-mail: cmehfair@gmail.com Fax: +86-21-64126798 www.cclabfair.com