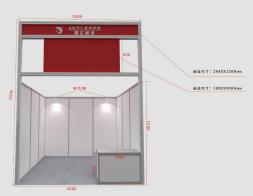

## **Participation Fees**

| Booth Type            |         | Overseas Enterprise |  |
|-----------------------|---------|---------------------|--|
|                       |         |                     |  |
| Standard Booth        | 3m × 3m | USD 5,000/9m2       |  |
|                       |         |                     |  |
| Deluxe Standard Booth | 3m × 3m | USD 5,380/9m2       |  |
|                       |         |                     |  |
| Raw Space (Min. 36m2) | 6mX6m   | USD 500/m2          |  |

Standard booth package: 3-sided partitions, 1 negotiation table, 2 chairs, company sign in Chinese and English, 2 spotlights, 1 power socket (220W/5A), and fully-floored carpet. Expenses on any other furniture shall be borne by exhibitors. Raw space fee consists of a show space, carpet, security and booth cleaning service.