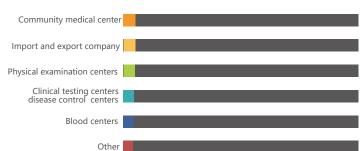

### **Purpose of professional visitors**

### About Exhibition

Shanghai International Examination Medical and IVD Exhibition 2024 (CEIVD 2024) is scheduled to be held at the Shanghai World Expo Exhibition & Convention Center from June 26th to 28th. CEIVD 2024 Shanghai International Exhibition of Laboratory Medical Instruments and IVD in Vitro Diagnostic Reagents. The previous exhibition mainly came from procurement leaders, directors, professors, doctors, and experts from hospitals, distributors, agents, distributors, import and export traders, clinical inspection centers, independent inspection laboratories, maternal and child health centers, disease control and prevention centers, blood stations, blood centers, and entry exit inspection and quarantine bureaus across the country Scholars gather at the exhibition site for transactions, cooperation, and exchange;