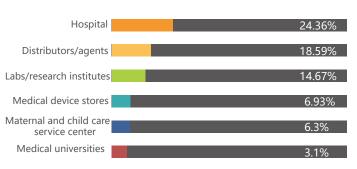

### About Exhibition

Shanghai International Examination Medical and IVD Exhibition 2024 (CEIVD 2024) is scheduled to be held at the Shanghai World Expo Exhibition & Convention Center from June 26th to 28th. CEIVD 2024 Shanghai International Exhibition of Laboratory Medical Instruments and IVD in Vitro Diagnostic Reagents. The previous exhibition mainly came from procurement leaders, directors, professors, doctors, and experts from hospitals, distributors, agents, distributors, import and export traders, clinical inspection centers, independent inspection laboratories, maternal and child health centers, disease control and prevention centers, blood stations, blood centers, and entry exit inspection and quarantine bureaus across the country Scholars gather at the exhibition site for transactions, cooperation, and exchange;